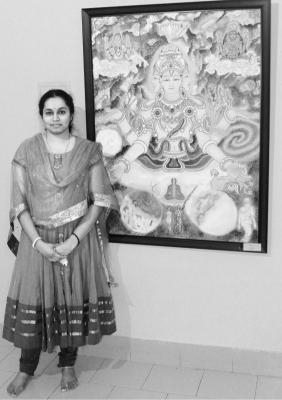

### **Chapters from Puranas Come Alive on Canvas**

#### by Anupama Mili

Kozhikode: Listening to music and completing a painting seem to be a bit different. But artist Athira Sajith says that she completed the series of murals, 'Ananthasayanam,' by listening to the Swathi Thirunal keertha-

Athira Sajith with her painting 'Srishti' | EXPRESS

I decided to take up art seriously. Meditation gave me inner strength to reinvent the talents and the immense

Hailing from Kazhakoottam in Thiruvananthapuram, she has travelled to many places as part of her husband