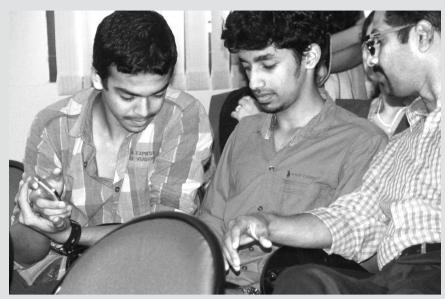

## 'Gamification' in Classrooms to Make Learning Enjoyable

Students involved in clicker quiz when the 'gamification' was tried out during a seminar held at the Malabar Christian College the other day

#### by Anila Backer

Kozhikode: Playing games with friends is some-thing that we all really enjoy. But what about doing it in the middle of your classroom lectures? You may feel it to be something extraordinary. But the English Department of Malabar Christian College is planning to introduce 'gamification' in classrooms to promote student engagement in active learning with the aid of technology.

Employing internet and electronic devices for ensuring the active participation of students in classrooms is what Premanand ME, a professor at the English Department, aims at. Premanand, the winner of the Best Techno-faculty Award instituted by the ICT Academy of Tamil Nadu for using Internet and Communication Technology (ICT) in classrooms, plans to make use of the services offered by the website 'www.kahoot.it' for better student involvement in classes

With the game-based classroom response system offered by the website, a quiz can be conducted as a game, involving the whole classroom, in clicking the answers for the questions displayed on big screens.

Saigeetha, a guest lecturer

jective type questions for

their examinations, this

will be an added advan-

The clicker quiz was tried

out at the college during a

seminar conducted by the

from different colleges par-

ticipated in the quiz based

on general knowledge with

great enthusiasm," says

Apart from the newly

proposed teaching meth-

odology, the department

often utilises the internet

for teaching as well as for